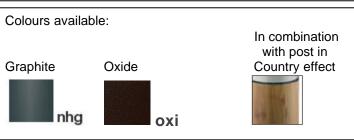

Transparent polycarbonate UV protection

Screws in A2 stainless steel

Colour available: NHG graphite - OXI oxide