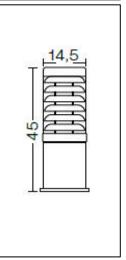

## **Titano**

Article 825K045

Product type: bollard

Body material

Head in Stainless steel Aisi 316L, post in extruded aluminium EN AW6060, prior the painting process, washed with stones. Painting made by polyester powder with high resistant against oxidation. Country collection finishing (K) aluminium tube plus a "wood that isn't wood" treatment. BASE IN HIGH RESISTANT STAINLESS STEEL.

Transparent polycarbonate UV protection

Screws in A2 stainless steel

Colour available: NHG graphite - OXI oxide