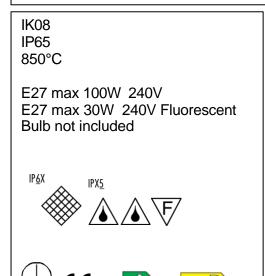

Transparent polycarbonate UV protection

Screws in A2 stainless steel

Colour available: NHG graphite - OXI oxide