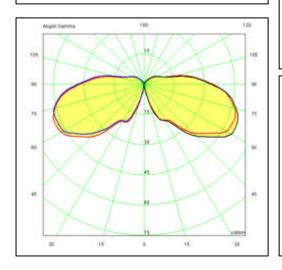

## Technical data sheet

All right reserved Landa illuminotecnica S.p.A. will reserve to change the specific note without any written notice.



## **Titano**

Article 825K045

Product type: bollard

Body material

Head in Stainless steel Aisi 316L, post in extruded aluminium EN AW6060, prior the painting process, washed with stones. Painting made by polyester powder with high resistant against oxidation. Country collection finishing (K) aluminium tube plus a "wood that isn't wood" treatment. BASE IN HIGH RESISTANT STAINLESS STEEL.

Transparent polycarbonate UV protection

Screws in A2 stainless steel

Colour available: NHG graphite - OXI oxide