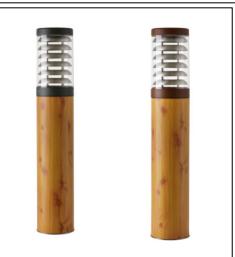

## **Titano**

Article 825K045

Product type: bollard

Body material

Head in Stainless steel Aisi 316L, post in extruded aluminium EN AW6060, prior the painting process, washed with stones. Painting made by polyester powder with high resistant against oxidation. Country collection finishing (K) aluminium tube plus a "wood that isn't wood" treatment. BASE IN HIGH RESISTANT STAINLESS STEEL.